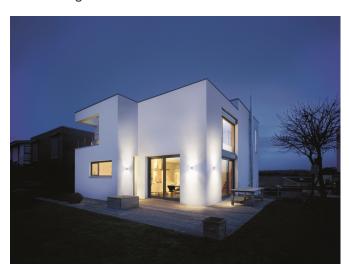

ical specifications**

| r = 2 m (6 m²) / r = 4 m (25 m²)    |
|-------------------------------------|
| r = 5 m (39 m²) / r = 12 m (226 m²) |
| Yes                                 |
| 2 – 20 lx                           |
| 120 sec – 15 min                    |
| LED effect light                    |
| Yes                                 |
| selectable, 4h                      |
| IK00                                |
| IP44                                |
| II .                                |
| -20 – 40 °C                         |
| Aluminium                           |
| Plastic, opal                       |
| 3 years                             |
| Silver                              |
| 4007841576219                       |
| 1 1 1 1 1 1 5 3 3                   |

### Mood image