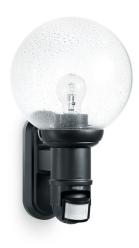

### **Function description**

Classic globe design. Outdoor SensorLight L 560 S, ideal for building fronts and entrances, 140° angle of coverage, reach up to 12 m, selectable time and twilight threshold, sensor tilts through 65° and turns through 130° for exact adjustment of the detection zone.

### **Technical specifications**

| Dimensions (L x W x H)                        | 368 x 215 x 243 mm       |
|-----------------------------------------------|--------------------------|
| Mains power supply                            | 230 – 240 V , 50 / 50 Hz |
| Sensor Technology                             | passive infrared         |
| Output                                        | 60 W                     |
| With lamp                                     | No                       |
| Lamp                                          | All-purpose lamp         |
| Base                                          | E27                      |
| With motion detector                          | Yes                      |
| Detection angle                               | 140 °                    |
| Sneak-by guard                                | Yes                      |
| Capability of masking out individual segments | Yes                      |
| Electronic scalability                        | No                       |
| Mechanical scalability                        | No                       |
| Reach, tangential                             | r = 12 m (176 m²)        |
| Photo-cell controller                         | Yes                      |
| Twilight setting                              | 2 – 2000 lx              |
| Time setting                                  | 8 sec – 35 min           |
| IP rating                                     | IP44                     |