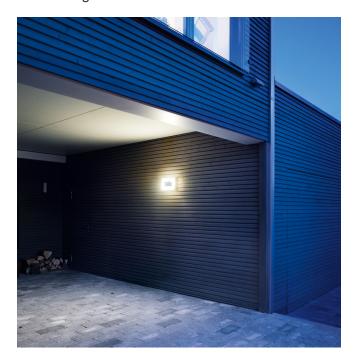

**Technical specifications**

| 195 x 300 x 53 mm        |
|--------------------------|
| 230 – 240 V , 50 / 60 Hz |
| Light sensor             |
| 4,5 W                    |
| 350 lm                   |
| 3000 K                   |
| SDCM3                    |
| 80-89                    |
| Yes, STEINEL LED system  |
| LED cannot be replaced   |
| 50000 h                  |
| L70B10                   |
| without                  |
| Passive Thermo Control   |
| No                       |
| Yes                      |
| 5 – 200 lx               |
| IK07                     |
|                          |

# Data sheet



### Photo-cell-controlled light

# LN 1 LED

### EAN 4007841649715

### **Technical specifications**

| al   |
|------|
|      |
|      |
| 9715 |
| 6    |

## Mood image