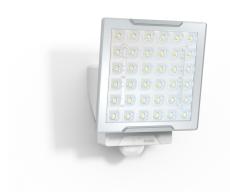

## **XLED PRO Square**

white EAN 4007841009953

#### **Function description**

Lighting efficiency squared. XLED PRO Square with 2400 lm, 24,8 W, 240° angle of coverage and 12 m reach. High-quality aluminium heat sink. Precision-calculated lens matrix for even light pattern over large, square areas. Flat-design light head swivelling in all directions for maximum lighting efficiency and precision illumination. Including basic-light LEDs. Max. mounting height 6 m.