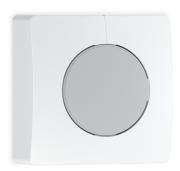

### Data sheet

Photo-cell controller

## NightMatic 5000-3

COM1 - white EAN 4007841011697

#### **Function description**

Intelligent lighting control. NightMatic 5000-3 photo-electric lighting controller for indoors and out, ideal for illuminating shop windows, advertising and specific areas through the night, diffuse light measurement for monitoring the complete ambient brightness, unique night economy mode, heavy-duty relay for high switching capacity.

#### **Technical specifications**

| Туре                                                   | Photo-cell controller    |
|--------------------------------------------------------|--------------------------|
| Dimensions (L x W x H)                                 | 95 x 95 x 42 mm          |
| Mains power supply                                     | 220 – 240 V , 50 / 60 Hz |
| Sensor Technology                                      | Light sensor             |
| Application, place                                     | outdoors, Indoors        |
| Installation site                                      | wall, corner             |
| Type of installation                                   | Surface wiring           |
| Twilight setting                                       | 2 – 1000 lx              |
| Switching output 1, resistive                          | 2000 W                   |
| Switching output 1, number of LEDs / fluorescent lamps | 8 pcs.                   |
| IP rating                                              | IP54                     |
| Material                                               | Plastic                  |
| Ambient temperature                                    | -20 – 50 °C              |
| Colour                                                 | white                    |
| Colour, RAL                                            | 9003                     |
| Manufacturer's Warranty                                | 5 years                  |
| Version                                                | COM1 - white             |
| PU1, EAN                                               | 4007841011697            |