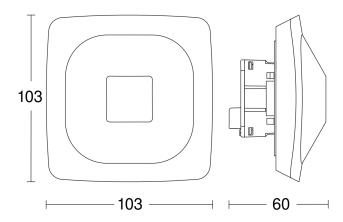

## **Dimension Drawing**

## **Technical specifications**

| Туре                                          | Presence detector                                                                               |
|-----------------------------------------------|-------------------------------------------------------------------------------------------------|
| Dimensions (L x W x H)                        | 60 x 103 x 103 mm                                                                               |
| Mains power supply                            | 30 V                                                                                            |
| Power supply, detail                          | KNX bus                                                                                         |
| Sensor Technology                             | High frequency                                                                                  |
| Application, place                            | Indoors                                                                                         |
| Installation site                             | ceiling                                                                                         |
| Installation                                  | Concealed wiring                                                                                |
| Mounting height                               | 2,50 – 4,00 m                                                                                   |
| Reach, radial                                 | Ø 12 m (113 m²)                                                                                 |
| Reach, tangential                             | Ø 12 m (113 m²)                                                                                 |
| Reach, detail                                 | 1 or 2 detection directions can be masked out by stickers for adjustment to the room situation. |
| HF-system                                     | 5,8 GHz                                                                                         |
| Detection angle                               | 360 °                                                                                           |
| Angle of aperture                             | 140 °                                                                                           |
| Optimum mounting height                       | 2,8 m                                                                                           |
| Mechanical scalability                        | No                                                                                              |
| Sneak-by guard                                | Yes                                                                                             |
| Capability of masking out individual segments | No                                                                                              |
| Electronic scalability                        | Yes                                                                                             |
| Detection                                     | also through glass, wood and stud walls                                                         |
|                                               |                                                                                                 |