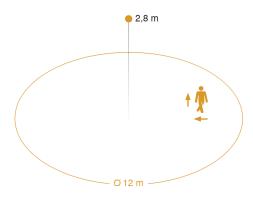

## **Detection Zone**

Mögliche Montagehöhe: 2,50 m – 4,00 m Orange: radial und tangential

## **Technical specifications**

| Туре                                          | Presence detector                                                                               |
|-----------------------------------------------|-------------------------------------------------------------------------------------------------|
| Dimensions (L x W x H)                        | 60 x 103 x 103 mm                                                                               |
| Mains power supply                            | 30 V                                                                                            |
| Power supply, detail                          | KNX bus                                                                                         |
| Sensor Technology                             | High frequency                                                                                  |
| Application, place                            | Indoors                                                                                         |
| Installation site                             | ceiling                                                                                         |
| Installation                                  | Concealed wiring                                                                                |
| Mounting height                               | 2,50 – 4,00 m                                                                                   |
| Reach, radial                                 | Ø 12 m (113 m²)                                                                                 |
| Reach, tangential                             | Ø 12 m (113 m²)                                                                                 |
| Reach, detail                                 | 1 or 2 detection directions can be masked out by stickers for adjustment to the room situation. |
| HF-system                                     | 5,8 GHz                                                                                         |
| Detection angle                               | 360 °                                                                                           |
| Angle of aperture                             | 140 °                                                                                           |
| Optimum mounting height                       | 2,8 m                                                                                           |
| Mechanical scalability                        | No                                                                                              |
| Sneak-by guard                                | Yes                                                                                             |
| Capability of masking out individual segments | No                                                                                              |
| Electronic scalability                        | Yes                                                                                             |
| Detection                                     | also through glass, wood and stud walls                                                         |
|                                               |                                                                                                 |