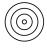

## **Detection Zone**

Mögliche Montagehöhe: 2,50 m – 4,00 m Orange: radial und tangential