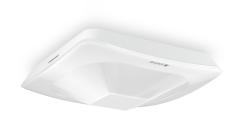

#### Presence detector - Professional Line

HF 360-2

V3.2 KNX - Concealed wiring EAN 4007841 064303 Article number 064303

high frequency sensor 360°

ax. Ø 12 m

I

IP20

n 1

### **Function description**

Smart surveillance professional. The HF 360-2 from the new Control PRO 2 range. Modern look and intelligent 360° HF sensor technology – ideal for stairwells and toilet facilities with cubicles. Conveniently adjusted and interconnected via Bluetooth. Interfaces: COM1, COM2, DALI-2 APC, DALI-2 IPD, KNX, IP and BT IPD (Slave). Mounting height up to 3.5 m. Reach: 12 m.

# HF 360-2

V3.2 KNX - Concealed wiring EAN 4007841 064303 Article number 064303

## Presence detector - Professional Line

HF 360-2

V3.2 KNX - Concealed wiring EAN 4007841 064303 Article number 064303