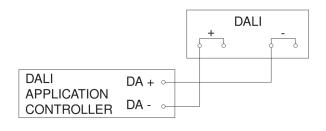

| 4007841057534                                                                                                                                                                             |

## Accessories

| EAN 4007841 003036 | Control PRO guard cage                                 |
|--------------------|--------------------------------------------------------|
| EAN 4007841 009151 | Remote control Smart Remote                            |
| EAN 4007841 000363 | Surface installation adapter Control PRO AP Box (IP54) |

### Presence detector - Professional Line

**US 360** 

DALI-2 Input Device EAN 4007841 057534 Article number 057534



### **Detection Zone**



Mögliche Montagehöhe: 2,50 m – 3,50 m Orange: Präsenz und tangential

Schwarz: radial

# Circuit diagram



# **Dimension Drawing**