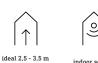

# **Technical specifications**

| Туре                                          | Presence detector |
|-----------------------------------------------|-------------------|
| Dimensions (L x W x H)                        | 67 x 120 x 120 mm |
| Mains power supply                            | 16 V              |
| Power supply, detail                          | DALI bus          |
| Number of Dali users                          | 12                |
| Sensor Technology                             | Ultrasonic        |
| Application, place                            | Indoors           |
| Installation site                             | ceiling           |
| Installation                                  | Concealed wiring  |
| Mounting height                               | 2,50 – 3,5 m      |
| Reach, radial                                 | Ø 10 m (79 m²)    |
| Reach, tangential                             | Ø 10 m (79 m²)    |
| Reach, presence                               | Ø 6 m (28 m²)     |
| Ultrasonic technology                         | 40 kHz            |
| Detection angle                               | 360 °             |
| Angle of aperture                             | 180 °             |
| Optimum mounting height                       | 2,5 m             |
| Mechanical scalability                        | No                |
| Sneak-by guard                                | Yes               |
| Capability of masking out individual segments | No                |