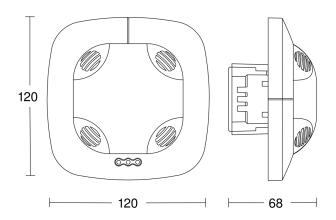

# **Dimension Drawing**

# **Technical specifications**

| Туре                                          | Presence detector |
|-----------------------------------------------|-------------------|
| Dimensions (L x W x H)                        | 67 x 120 x 120 mm |
| Mains power supply                            | 16 V              |
| Power supply, detail                          | DALI bus          |
| Number of Dali users                          | 12                |
| Sensor Technology                             | Ultrasonic        |
| Application, place                            | Indoors           |
| Installation site                             | ceiling           |
| Installation                                  | Concealed wiring  |
| Mounting height                               | 2,50 – 3,5 m      |
| Reach, radial                                 | Ø 10 m (79 m²)    |
| Reach, tangential                             | Ø 10 m (79 m²)    |
| Reach, presence                               | Ø 6 m (28 m²)     |
| Ultrasonic technology                         | 40 kHz            |
| Detection angle                               | 360 °             |
| Angle of aperture                             | 180 °             |
| Optimum mounting height                       | 2,5 m             |
| Mechanical scalability                        | No                |
| Sneak-by guard                                | Yes               |
| Capability of masking out individual segments | No                |