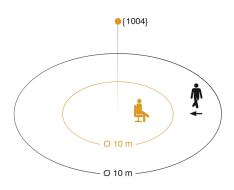

# **Technical specifications**

| Туре                                          | Presence detector |
|-----------------------------------------------|-------------------|
| Dimensions (L x W x H)                        | 67 x 120 x 120 mm |
| Mains power supply                            | 16 V              |
| Power supply, detail                          | DALI bus          |
| Number of Dali users                          | 12                |
| Sensor Technology                             | Ultrasonic        |
| Application, place                            | Indoors           |
| Installation site                             | ceiling           |
| Installation                                  | Concealed wiring  |
| Mounting height                               | 2,50 – 3,5 m      |
| Reach, radial                                 | Ø 10 m (79 m²)    |
| Reach, tangential                             | Ø 10 m (79 m²)    |
| Reach, presence                               | Ø 6 m (28 m²)     |
| Ultrasonic technology                         | 40 kHz            |
| Detection angle                               | 360 °             |
| Angle of aperture                             | 180 °             |
| Optimum mounting height                       | 2,5 m             |
| Mechanical scalability                        | No                |
| Sneak-by guard                                | Yes               |
| Capability of masking out individual segments | No                |

### **Detection Zone**

Mögliche Montagehöhe: 2,50 m – 3,50 m Orange: Präsenz und tangential

Schwarz: radial