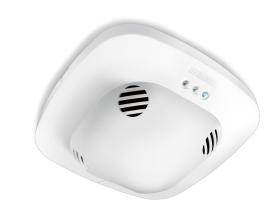

## **Function description**

Detects without obstructions. 360° ultrasonic presence detector US 360, ideal for offices, conference rooms, store rooms and class rooms. 36 sq.m. presence detection zone, immune to obstacles, envelops objects as opposed to penetrating them. DALI-2 Input Device enables sensors to communicate collected sensor data to higher-level lighting management systems (e.g. LiveLink).

# **Technical specifications**

| Туре                                          | Presence detector |
|-----------------------------------------------|-------------------|
| Dimensions (L x W x H)                        | 67 x 120 x 120 mm |
| Mains power supply                            | 16 V              |
| Power supply, detail                          | DALI bus          |
| Number of Dali users                          | 12                |
| Sensor Technology                             | Ultrasonic        |
| Application, place                            | Indoors           |
| Installation site                             | ceiling           |
| Installation                                  | Concealed wiring  |
| Mounting height                               | 2,50 – 3,5 m      |
| Reach, radial                                 | Ø 10 m (79 m²)    |
| Reach, tangential                             | Ø 10 m (79 m²)    |
| Reach, presence                               | Ø 6 m (28 m²)     |
| Ultrasonic technology                         | 40 kHz            |
| Detection angle                               | 360 °             |
| Angle of aperture                             | 180 °             |
| Optimum mounting height                       | 2,5 m             |
| Mechanical scalability                        | No                |
| Sneak-by guard                                | Yes               |
| Capability of masking out individual segments | No                |