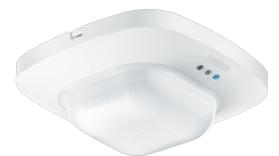

## IR Quattro HD 24m

COM1 - in-ceiling installation white EAN 4007841 079369 Article number 079369

#### **Function description**

Detection no finer! Infrared presence detector Presence Control PRO IR Quattro HD COM1 for indoors, ideal for medium to large-size offices, conference and meeting rooms, classrooms and lecture theatres, sports halls and warehouses, installation height up to 10 m, for switching light 'ON' and 'OFF', 4800 switching zones for the ultimate in detection quality, presence detection over a true 64 m2, square detection zone, mechanically scalable.