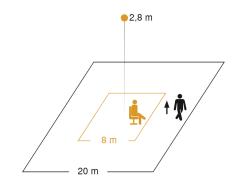

#### **Dimension Drawing**

Mögliche Montagehöhe: 2,50 m – 10,00 m Orange: Präsenz Schwarz: tangential