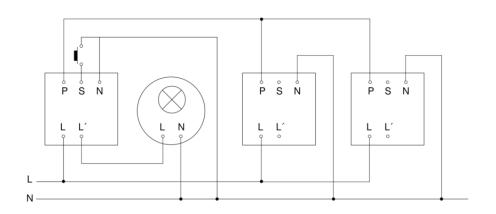

cessories

| EAN 4007841 003036 | Control PRO guard cage      |
|--------------------|-----------------------------|
| EAN 4007841 009151 | Remote control Smart Remote |
| EAN 4007841 559410 | Service remote control RC8  |

## IR Quattro HD 24m

COM1 - in-ceiling installation white EAN 4007841 079369 Article number 079369



## **Detection Zone 1**



Mögliche Montagehöhe: 2,50 m – 10,00 m Orange: Präsenz Schwarz: tangential

#### **Dimension Drawing**





Mögliche Montagehöhe: 2,50 m – 10,00 m Orange: Präsenz Schwarz: tangential

#### Master circuit diagram





**Presence detector - Professional Line** 



COM1 - in-ceiling installation white EAN 4007841 079369 Article number 079369



### Master/master interconnection circuit diagram



## Master/slave interconnection circuit diagram