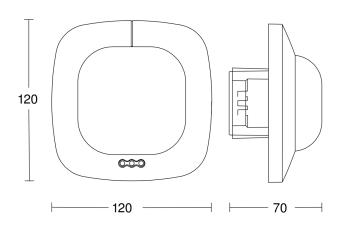

## **Technical specifications**

| Туре                                          | Presence detector               |
|-----------------------------------------------|---------------------------------|
| Dimensions (L x W x H)                        | 108 x 120 x 120 mm              |
| Mains power supply                            | 230 V / 50 – 60 Hz              |
| Sensor Technology                             | passive infrared                |
| Application, place                            | Indoors                         |
| Installation site                             | ceiling                         |
| Installation                                  | In-ceiling installation         |
| Mounting height                               | 2,50 – 10,00 m                  |
| Reach, radial                                 | 8 x 8 m (64 m <sup>2</sup> )    |
| Reach, tangential                             | 20 x 20 m (400 m <sup>2</sup> ) |
| Reach, presence                               | 8 x 8 m (64 m <sup>2</sup> )    |
| Detection angle                               | 360 °                           |
| Angle of aperture                             | 160 °                           |
| Switching zones                               | 4800 switching zones            |
| Optimum mounting height                       | 2,8 m                           |
| Mechanical scalability                        | Yes                             |
| Sneak-by guard                                | Yes                             |
| Capability of masking out individual segments | No                              |
| Electronic scalability                        | No                              |

#### **Dimension Drawing**

Mögliche Montagehöhe: 2,50 m – 10,00 m Orange: Präsenz Schwarz: tangential