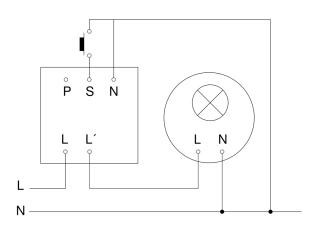

#### Master circuit diagram

**Presence detector - Professional Line** 

COM1 - in-ceiling installation white EAN 4007841 079369 Article number 079369