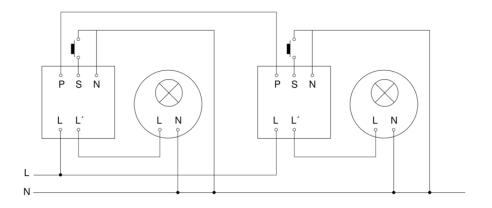

|

### Accessories

| EAN 4007841 003036 | Control PRO guard cage      |
|--------------------|-----------------------------|
| EAN 4007841 009151 | Remote control Smart Remote |
| EAN 4007841 559410 | Service remote control RC8  |

## IR Quattro HD 24m

COM1 - in-ceiling installation white EAN 4007841 079369 Article number 079369



## **Detection Zone 1**



Mögliche Montagehöhe: 2,50 m – 10,00 m Orange: Präsenz Schwarz: tangential

#### **Dimension Drawing**





Mögliche Montagehöhe: 2,50 m – 10,00 m Orange: Präsenz Schwarz: tangential

#### Master circuit diagram





**Presence detector - Professional Line** 



COM1 - in-ceiling installation white EAN 4007841 079369 Article number 079369



### Master/master interconnection circuit diagram



## Master/slave interconnection circuit diagram