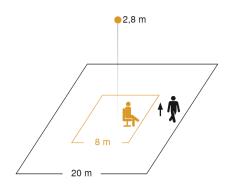

## **Detection Zone 1**

Mögliche Montagehöhe: 2,50 m – 10,00 m Orange: Präsenz Schwarz: tangential