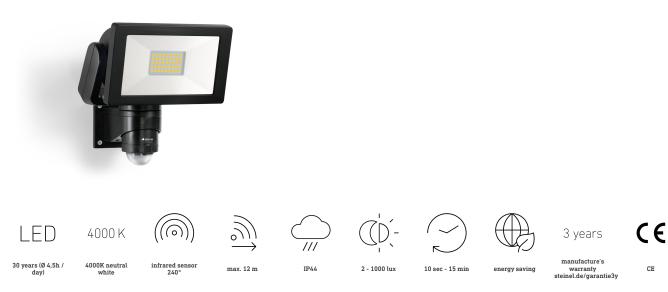

Sensor-switched LED floodlight

#### **Function description**

Extremely bright, robust and vigilant: the LS 300 LED sensor-switched floodlight. On-demand light for illuminating large areas around buildings. Infrared sensor with 240° angle of coverage and 12 m reach. Light output 3092 lm, colour temperature 4000 K, power consumption 29,5 W. Robust aluminium floodlight head. Available in black or white.