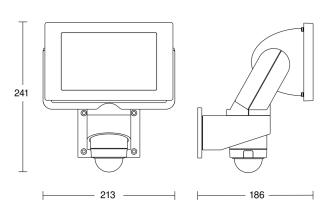

IK03                           |
| IP-rating                  | IP44                           |
| Protection class           | 1                              |
| Ambient temperature        | -10 – 30 °C                    |
| Housing material           | Aluminium                      |
| Cover material             | Glass transparent              |
| Manufacturer's Warranty    | 3 years                        |
| Settings via               | Potentiometers                 |
| Installation site          | wall                           |
| Version                    | black                          |
| PU1, EAN                   | 4007841067571                  |

### **Detection Zone**



Mögliche Montagehöhe: 1,80 m – 4,00 m Orange: radial Schwarz: tangential

# **Dimension Drawing**