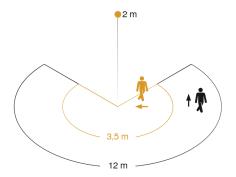

| Electronic scalability     | No                             |
|----------------------------|--------------------------------|
| Mechanical scalability     | No                             |
| Reach, radial              | r = 3.5 m (26 m <sup>2</sup> ) |
| Reach, tangential          | r = 12 m (302 m <sup>2</sup> ) |
| Photo-cell controller      | Yes                            |
| Twilight setting           | 2 – 1000 lx                    |
| Time setting               | 10 s – 15 Min.                 |
| Basic light level function | No                             |
| Soft light start           | No                             |
| Impact resistance          | IK03                           |
| IP-rating                  | IP44                           |
| Protection class           | 1                              |
| Ambient temperature        | -10 – 30 °C                    |
| Housing material           | Aluminium                      |
| Cover material             | Glass transparent              |
| Manufacturer's Warranty    | 3 years                        |
| Settings via               | Potentiometers                 |
| Installation site          | wall                           |
| Version                    | black                          |
| PU1, EAN                   | 4007841067571                  |

### **Detection Zone**

Mögliche Montagehöhe: 1,80 m – 4,00 m Orange: radial Schwarz: tangential