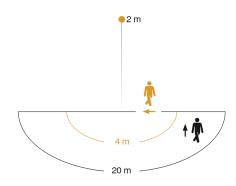

#### **Detection Zone**

Mögliche Montagehöhe: 1,80 m – 2,50 m

Orange: radial
Schwarz: tangential

## **Technical specifications**

| Туре                                          | Motion detectors                      |
|-----------------------------------------------|---------------------------------------|
| Dimensions (L x W x H)                        | 78 x 94 x 94 mm                       |
| Mains power supply                            | 12 – 22,5 V / 50 – 60 Hz              |
| Power supply, detail                          | DALI bus                              |
| Number of Dali users                          | 3                                     |
| Sensor Technology                             | passive infrared                      |
| Application, place                            | Outdoors, Indoors                     |
| Installation site                             | wall, corner                          |
| Installation                                  | Concealed wiring                      |
| Mounting height                               | 1,80 – 2,50 m                         |
| Reach, radial                                 | r = 4 m (25 m²)                       |
| Reach, tangential                             | $r = 20 \text{ m } (628 \text{ m}^2)$ |
| Detection angle                               | 180 °                                 |
| Angle of aperture                             | 90 °                                  |
| Switching zones                               | 448 switching zones                   |
| Optimum mounting height                       | 2 m                                   |
| Mechanical scalability                        | No                                    |
| Sneak-by guard                                | Yes                                   |
| Capability of masking out individual segments | Yes                                   |
| Electronic scalability                        | No                                    |
|                                               |                                       |