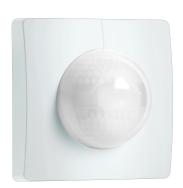

#### Motion detector - Professional Line

**IS 3180** 

DALI-2 IPD - concealed, sq. EAN 4007841 057367 Article number 057367

IP20

CE 5 years

**Function description** 

For large areas. Infrared motion detector IS 3180 for indoors and out, ideal for watching over large areas, ideal installation height 2 m, 180° angle of coverage, reach 20 m max. or 8 m max. (tangential), DALI-2 Input Device enables sensors to communicate collected sensor data to higher-level lighting management systems (e.g. LiveLink).

## IS 3180

DALI-2 IPD - concealed, sq. EAN 4007841 057367 Article number 057367

# IS 3180

DALI-2 IPD - concealed, sq. EAN 4007841 057367 Article number 057367