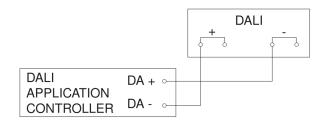

367                                                                                                                                                                 |
|                              |                                                                                                                                                                               |

### Accessories

| EAN 4007841 009151 | Remote control Smart Remote |
|--------------------|-----------------------------|
| EAN 4007841 056728 | Black cover for IR-sensors  |

#### Motion detector - Professional Line

# IS 3180

DALI-2 IPD - concealed, sq. EAN 4007841 057367 Article number 057367



#### **Detection Zone**



Mögliche Montagehöhe: 1,80 m – 2,50 m

Orange: radial
Schwarz: tangential

## Circuit diagram



## **Dimension Drawing**