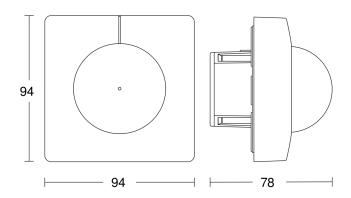

## **Dimension Drawing**

## **Technical specifications**

| Туре                                          | Motion detectors                      |
|-----------------------------------------------|---------------------------------------|
| Dimensions (L x W x H)                        | 78 x 94 x 94 mm                       |
| Mains power supply                            | 12 – 22,5 V / 50 – 60 Hz              |
| Power supply, detail                          | DALI bus                              |
| Number of Dali users                          | 3                                     |
| Sensor Technology                             | passive infrared                      |
| Application, place                            | Outdoors, Indoors                     |
| Installation site                             | wall, corner                          |
| Installation                                  | Concealed wiring                      |
| Mounting height                               | 1,80 – 2,50 m                         |
| Reach, radial                                 | r = 4 m (25 m²)                       |
| Reach, tangential                             | $r = 20 \text{ m } (628 \text{ m}^2)$ |
| Detection angle                               | 180 °                                 |
| Angle of aperture                             | 90 °                                  |
| Switching zones                               | 448 switching zones                   |
| Optimum mounting height                       | 2 m                                   |
| Mechanical scalability                        | No                                    |
| Sneak-by guard                                | Yes                                   |
| Capability of masking out individual segments | Yes                                   |
| Electronic scalability                        | No                                    |
|                                               |                                       |