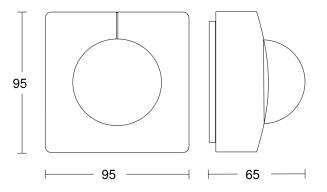

## **Technical specifications**

| Туре                                          | Motion and Presence Detector |
|-----------------------------------------------|------------------------------|
| Dimensions (L x W x H)                        | 65 x 95 x 95 mm              |
| Mains power supply                            | 12 – 22,5 V / 50 – 60 Hz     |
| Power supply, detail                          | DALI bus                     |
| Number of Dali users                          | 3                            |
| Sensor Technology                             | passive infrared             |
| Application, place                            | Outdoors, Indoors            |
| Installation site                             | ceiling                      |
| Installation                                  | Surface wiring               |
| Mounting height                               | 2,5 – 4,00 m                 |
| Reach, radial                                 | Ø 8 m (50 m <sup>2</sup> )   |
| Reach, tangential                             | Ø 40 m (1257 m²)             |
| Reach, presence                               | Ø 3 m (7 m <sup>2</sup> )    |
| Detection angle                               | 360 °                        |
| Angle of aperture                             | 180 °                        |
| Switching zones                               | 1416 switching zones         |
| Optimum mounting height                       | 2,8 m                        |
| Mechanical scalability                        | No                           |
| Sneak-by guard                                | Yes                          |
| Capability of masking out individual segments | Yes                          |
| Electronic scalability                        | No                           |

### **Detection Zone**

Dimension Drawing

Orange: radial Schwarz: tangential

Mögliche Montagehöhe: 2,50 m - 4,00 m