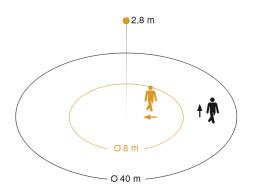

## **Technical specifications**

| Туре                                          | Motion and Presence Detector |
|-----------------------------------------------|------------------------------|
| Dimensions (L x W x H)                        | 65 x 95 x 95 mm              |
| Mains power supply                            | 12 – 22,5 V / 50 – 60 Hz     |
| Power supply, detail                          | DALI bus                     |
| Number of Dali users                          | 3                            |
| Sensor Technology                             | passive infrared             |
| Application, place                            | Outdoors, Indoors            |
| Installation site                             | ceiling                      |
| Installation                                  | Surface wiring               |
| Mounting height                               | 2,5 – 4,00 m                 |
| Reach, radial                                 | Ø 8 m (50 m <sup>2</sup> )   |
| Reach, tangential                             | Ø 40 m (1257 m²)             |
| Reach, presence                               | Ø 3 m (7 m <sup>2</sup> )    |
| Detection angle                               | 360 °                        |
| Angle of aperture                             | 180 °                        |
| Switching zones                               | 1416 switching zones         |
| Optimum mounting height                       | 2,8 m                        |
| Mechanical scalability                        | No                           |
| Sneak-by guard                                | Yes                          |
| Capability of masking out individual segments | Yes                          |
| Electronic scalability                        | No                           |

### **Detection Zone**

Dimension Drawing

Orange: radial Schwarz: tangential

Mögliche Montagehöhe: 2,50 m - 4,00 m