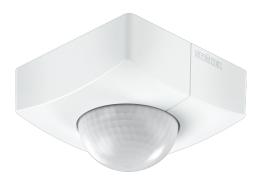

#### **Function description**

Higher, further, faster. Infrared presence detector IS 3360 for indoors and out, ideal for watching over high spaces and large areas, such as multi-storey and underground car parks, installation height up to 4 m, 360° angle of coverage, reach 20 m max. (tangential). Available either in round or square surface-mounted and concealed version. DALI-2 Input Device enables sensors to communicate collected sensor data to higher-level lighting management systems (e.g. LiveLink).