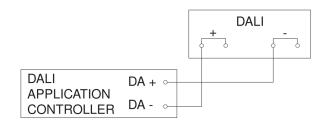

|
|                              |                                                                                                                                                                                                                                   |

#### Accessories

| EAN 4007841 009151 | Remote control Smart Remote |
|--------------------|-----------------------------|
| EAN 4007841 056711 | Black cover for IR-sensors  |

#### Presence detector - Professional Line

# IS 3360

DALI-2 IPD - surface, sq. EAN 4007841 057237 Article number 057237



### **Detection Zone**



Dimension Drawing



Orange: radial Schwarz: tangential

Mögliche Montagehöhe: 2,50 m - 4,00 m

## Circuit diagram