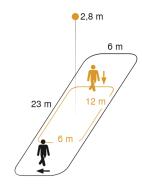

## **Detection Zone**

Mögliche Montagehöhe: 2,50 m - 5,00 m Orange: radial Schwarz: tangential

#### **Function description**

Huge reach. Infrared motion detector IS 345 for indoors and out, ideal for passageways, corridors and commonly used spaces, installation height 5 m, detection zone 12 x 6 m (radial) and 23 x 6 m (tangential), large terminal compartment for easy installation. Available either in round or square surface-mounted and concealed version.

# **Technical specifications**

| Туре                                          | Motion detectors                   |
|-----------------------------------------------|------------------------------------|
| Dimensions (L x W x H)                        | 65 x 95 x 95 mm                    |
| Mains power supply                            | 220 – 240 V / 50 – 60 Hz           |
| Sensor Technology                             | passive infrared                   |
| Application, place                            | Outdoors, Indoors                  |
| Installation site                             | ceiling                            |
| Installation                                  | Surface wiring                     |
| Mounting height                               | 2,50 – 5,00 m                      |
| Reach, radial                                 | 12 x 6 m (72 m²)                   |
| Reach, tangential                             | 23 x 6 m (138 m <sup>2</sup> )     |
| Detection angle                               | 360 °                              |
| Angle of aperture                             | 45 °                               |
| Switching zones                               | 280 switching zones                |
| Optimum mounting height                       | 2,8 m                              |
| Mechanical scalability                        | No                                 |
| Sneak-by guard                                | Yes                                |
| Capability of masking out individual segments | Yes                                |
| Electronic scalability                        | No                                 |
| Twilight setting TEACH                        | Yes                                |
| Twilight setting                              | 2 – 1000 lx                        |
| Time setting                                  | 5 s – 15 Min.                      |
| Control output, Dali                          | Broadcast 1x30 electronic ballasts |