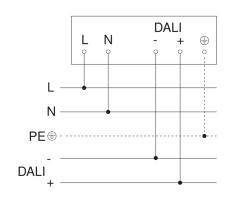

#### Master circuit diagram

**Dimension Drawing** 

## Circuit diagram for interconnecting DALI-2 APC with DALI-2 IPD