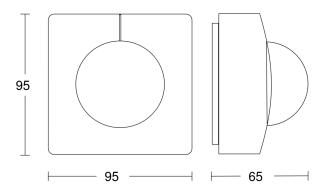

# **Technical specifications**

| Туре                                          | Motion detectors                   |
|-----------------------------------------------|------------------------------------|
| Dimensions (L x W x H)                        | 65 x 95 x 95 mm                    |
| Mains power supply                            | 220 – 240 V / 50 – 60 Hz           |
| Sensor Technology                             | passive infrared                   |
| Application, place                            | Outdoors, Indoors                  |
| Installation site                             | ceiling                            |
| Installation                                  | Surface wiring                     |
| Mounting height                               | 2,50 – 5,00 m                      |
| Reach, radial                                 | 12 x 6 m (72 m²)                   |
| Reach, tangential                             | 23 x 6 m (138 m <sup>2</sup> )     |
| Detection angle                               | 360 °                              |
| Angle of aperture                             | 45 °                               |
| Switching zones                               | 280 switching zones                |
| Optimum mounting height                       | 2,8 m                              |
| Mechanical scalability                        | No                                 |
| Sneak-by guard                                | Yes                                |
| Capability of masking out individual segments | Yes                                |
| Electronic scalability                        | No                                 |
| Twilight setting TEACH                        | Yes                                |
| Twilight setting                              | 2 – 1000 lx                        |
| Time setting                                  | 5 s – 15 Min.                      |
| Control output, Dali                          | Broadcast 1x30 electronic ballasts |

#### Master circuit diagram

**Dimension Drawing** 