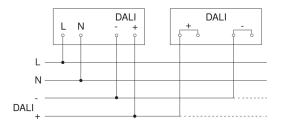

|
|                                                 |                                                                                |

#### Accessories

| EAN 4007841 009151 | Remote control Smart Remote |
|--------------------|-----------------------------|
| EAN 4007841 559410 | Service remote control RC8  |
| EAN 4007841 592806 | User remote control RC5     |
| EAN 4007841 056711 | Black cover for IR-sensors  |

#### Motion detector - Professional Line

# IS 345

DALI-2 APC - surface, sq. EAN 4007841 010584 Article number 010584



## **Detection Zone**



Mögliche Montagehöhe: 2,50 m - 5,00 m Orange: radial Schwarz: tangential

#### Master circuit diagram



**Dimension Drawing** 



## Circuit diagram for interconnecting DALI-2 APC with DALI-2 IPD