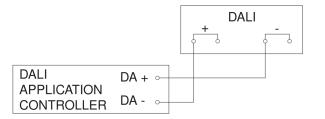

### **Dimension Drawing**

**Presence detector - Professional Line** 

IR Quattro MICRO 6m

DALI-2 Input Device EAN 4007841 053871 Article number 053871

Circuit diagram