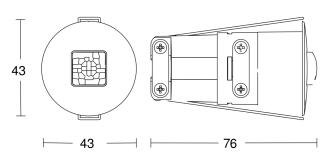

## **Technical specifications**

| Туре                                          | Presence detector            |
|-----------------------------------------------|------------------------------|
| Dimensions (Ø x H)                            | 43 x 75 mm                   |
| Mains power supply                            | 12 – 22,5 V                  |
| Power supply, detail                          | DALI bus                     |
| Number of Dali users                          | 2                            |
| Sensor Technology                             | passive infrared             |
| Application, place                            | Indoors                      |
| Installation site                             | ceiling                      |
| Installation                                  | In-ceiling installation      |
| Mounting height                               | 2,00 – 5,00 m                |
| Reach, radial                                 | 4 x 4 m (16 m <sup>2</sup> ) |
| Reach, tangential                             | 6 x 6 m (36 m <sup>2</sup> ) |
| Reach, presence                               | 4 x 4 m (16 m <sup>2</sup> ) |
| Detection angle                               | 360 °                        |
| Angle of aperture                             | 90 °                         |
| Switching zones                               | 168 switching zones          |
| Optimum mounting height                       | 2,8 m                        |
| Mechanical scalability                        | No                           |
| Sneak-by guard                                | Yes                          |
| Capability of masking out individual segments | No                           |

### **Dimension Drawing**

**Presence detector - Professional Line** 

IR Quattro MICRO 6m

DALI-2 Input Device EAN 4007841 053871 Article number 053871

Circuit diagram