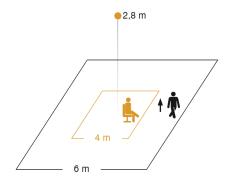

## **Detection Zone**

Mögliche Montagehöhe: 2,00 m – 5,00 m Orange: Präsenz Schwarz: tangential

## **Technical specifications**

| Туре                                          | Presence detector            |
|-----------------------------------------------|------------------------------|
| Dimensions (Ø x H)                            | 43 x 75 mm                   |
| Mains power supply                            | 12 – 22,5 V                  |
| Power supply, detail                          | DALI bus                     |
| Number of Dali users                          | 2                            |
| Sensor Technology                             | passive infrared             |
| Application, place                            | Indoors                      |
| Installation site                             | ceiling                      |
| Installation                                  | In-ceiling installation      |
| Mounting height                               | 2,00 – 5,00 m                |
| Reach, radial                                 | 4 x 4 m (16 m <sup>2</sup> ) |
| Reach, tangential                             | 6 x 6 m (36 m <sup>2</sup> ) |
| Reach, presence                               | 4 x 4 m (16 m <sup>2</sup> ) |
| Detection angle                               | 360 °                        |
| Angle of aperture                             | 90 °                         |
| Switching zones                               | 168 switching zones          |
| Optimum mounting height                       | 2,8 m                        |
| Mechanical scalability                        | No                           |
| Sneak-by guard                                | Yes                          |
| Capability of masking out individual segments | No                           |