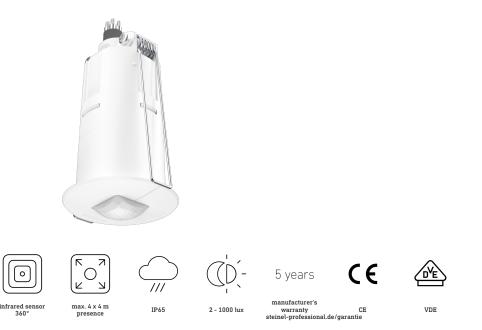

#### **Function description**

Small sensor. Great performance. The IR Quattro MICRO meets the wish of many architects and planners for a sensor that's as inconspicuous as possible. It impresses with its compact size after installation, low overall height and a micro precision lens (15 x 15 mm). At the same time, the small 360° infrared presence puts on a great performance, covering 36 m<sup>2</sup>. IP65 certification also makes it suitable for rooms exposed to moisture. DALI-2 Input Device enables sensors to communicate collected sensor data to higher-level lighting management systems (e.g. LiveLink).

## **Technical specifications**

| Туре                                          | Presence detector            |
|-----------------------------------------------|------------------------------|
| Dimensions (Ø x H)                            | 43 x 75 mm                   |
| Mains power supply                            | 12 – 22,5 V                  |
| Power supply, detail                          | DALI bus                     |
| Number of Dali users                          | 2                            |
| Sensor Technology                             | passive infrared             |
| Application, place                            | Indoors                      |
| Installation site                             | ceiling                      |
| Installation                                  | In-ceiling installation      |
| Mounting height                               | 2,00 – 5,00 m                |
| Reach, radial                                 | 4 x 4 m (16 m <sup>2</sup> ) |
| Reach, tangential                             | 6 x 6 m (36 m <sup>2</sup> ) |
| Reach, presence                               | 4 x 4 m (16 m <sup>2</sup> ) |
| Detection angle                               | 360 °                        |
| Angle of aperture                             | 90 °                         |
| Switching zones                               | 168 switching zones          |
| Optimum mounting height                       | 2,8 m                        |
| Mechanical scalability                        | No                           |
| Sneak-by guard                                | Yes                          |
| Capability of masking out individual segments | No                           |

| Electronic scalability     | No                                                                                                     |
|----------------------------|--------------------------------------------------------------------------------------------------------|
| Twilight setting TEACH     | Yes                                                                                                    |
| Twilight setting           | 2 – 1000 lx                                                                                            |
| Control output, Dali       | Addressable/slave                                                                                      |
| Constant-lighting control  | Yes                                                                                                    |
| Basic light level function | No                                                                                                     |
| Settings via               | Bus                                                                                                    |
| With remote control        | No                                                                                                     |
| Interconnection            | Yes                                                                                                    |
| Type of interconnection    | Master/slave                                                                                           |
| IP-rating                  | IP65                                                                                                   |
| Material                   | Plastic                                                                                                |
| Ambient temperature        | -25 – 55 °C                                                                                            |
| Application, room          | one-person office, hotel room, care<br>room, function room / ancillary room,<br>WC / washroom, Indoors |
| Colour                     | white                                                                                                  |
| Colour, RAL                | 9003                                                                                                   |
| IDs, certificates          | DALI-2                                                                                                 |
| Manufacturer's Warranty    | 5 years                                                                                                |
| Version                    | DALI-2 Input Device                                                                                    |
| PU1, EAN                   | 4007841053871                                                                                          |
|                            |                                                                                                        |