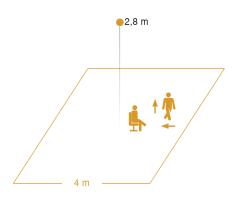

#### **Detection Zone**

Mögliche Montagehöhe: 2,50 m – 4,00 m Orange: Präsenz, tangential und radial