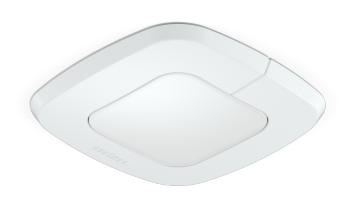

#### **Function description**

Noticeably Inconspicuous. IR Quattro SLIM XS, the extra-slim presence detector in concealed-box format. Fits into any standard concealed box. Overall height of just 6 mm. High-precision 360° infrared senor with globally unique retina lens and 16 sq.m square presence detection zone (4 x 4 m). DALI-2 Input Device enables sensors to communicate collected sensor data to higher-level lighting management systems (e.g. LiveLink). Round aperture is additionally enclosed.

### **Technical specifications**

| Type                                          | Presence detector                           |
|-----------------------------------------------|---------------------------------------------|
| Dimensions (L x W x H)                        | 50 x 80 x 80 mm                             |
| Mains power supply                            | 16 V                                        |
| Power supply, detail                          | DALI bus                                    |
| Number of Dali users                          | 2                                           |
| Sensor Technology                             | passive infrared                            |
| Application, place                            | Indoors                                     |
| Installation site                             | ceiling                                     |
| Installation                                  | In-ceiling installation                     |
| Mounting height                               | 2,50 – 4,00 m                               |
| Reach, radial                                 | 4 x 4 m (16 m <sup>2</sup> )                |
| Reach, tangential                             | 4 x 4 m (16 m²)                             |
| Reach, presence                               | 4 x 4 m (16 m²)                             |
| Reach, detail                                 | Retina lens and hexagonal Fresnel structure |
| Detection angle                               | 360 °                                       |
| Angle of aperture                             | 71 °                                        |
| Switching zones                               | 408 switching zones                         |
| Optimum mounting height                       | 2,8 m                                       |
| Mechanical scalability                        | No                                          |
| Sneak-by guard                                | Yes                                         |
| Capability of masking out individual segments | No                                          |
| Electronic scalability                        | No                                          |