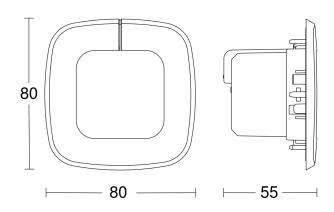

|
| Version                      | DALI-2 Input Device - square                                                                           |
| PU1, EAN                     | 4007841057510                                                                                          |
|                              |                                                                                                        |

#### Accessories

EAN 4007841 009151 Remote control Smart Remote

#### Presence detector - Professional Line

# IR Quattro SLIM XS 4m

DALI-2 Input Device - square EAN 4007841 057510 Article number 057510



#### **Detection Zone**



Mögliche Montagehöhe: 2,50 m – 4,00 m Orange: Präsenz, tangential und radial

#### **Dimension Drawing**



### Circuit diagram