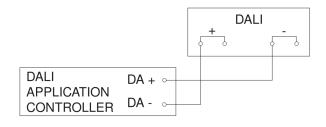

|
| Version                      | DALI-2 Input Device - square                                                                           |
| PU1, EAN                     | 4007841057510                                                                                          |
|                              |                                                                                                        |

#### Accessories

EAN 4007841 009151 Remote control Smart Remote

#### Presence detector - Professional Line

# IR Quattro SLIM XS 4m

DALI-2 Input Device - square EAN 4007841 057510 Article number 057510



#### **Detection Zone**



Mögliche Montagehöhe: 2,50 m – 4,00 m Orange: Präsenz, tangential und radial

#### **Dimension Drawing**



### Circuit diagram